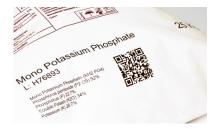

**APLINK UVX** incorporates an exclusively designed UV LED Curing System providing UV LED-based ink instant polimerization.

Designed and manufactured to print texts, images, logos, symbols and any 100% readable 1D/2D barcodes compatible with GS1 standards (GTIN13, GTIN14, G21-128, GS1 Datamatrix...) for secondary packages of non-porous surfaces, such as non-porous cases, cardboard trays with strech film and plastic bags, etc.

### **Printing module features**

| PRINTING HEIGHT                           | 72 mm (2.83")                                                                          |
|-------------------------------------------|----------------------------------------------------------------------------------------|
| PRINTING SPEED                            | Up to 60 m / min (197 ft/min)                                                          |
| RESOLUTION (vertical / horizontal)        | 185 dpi / up to 720 dpi                                                                |
| PRINTING CAPACITY                         | Up to 2 prints per second                                                              |
| DISTANCE (between print head and surface) | Max 5 mm (0.2")                                                                        |
| BARCODES                                  | GTIN13, GTIN14, GS1 DATAMATRIX, GS1-128, CODE 39, 2/5<br>ITERLEAVED, QR, PDF417, etc.  |
| DATA                                      | Fixed or variable text (BB date, counters,Batch Number formulas<br>etc.) logos, images |
| PRINTHEAD POSITION                        | Side, Top, tilted up to 90°                                                            |
| OPTIONS & ACCESSORIES                     | External encoder kit, light and acoustic beacon alarm, Low temperature kit.            |