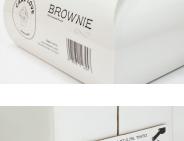

"Developed to print directly on non-porous surfaces such as cases, trays, films, etc."

UBS **APLINK UVX** High Resolution Inkjet Printer, with integrated UV LED Curing System, is developed to print directly on non-porous surfaces such as coated cases, trays, films, etc.

**APLINK UVX** incorporates an exclusively designed UV LED Curing System providing UV LED-based ink instant polimerization.

Designed and manufactured to print texts, images, logos, symbols and any 100% readable 1D/2D barcodes compatible with GS1 standards (GTIN13, GTIN14, G21-128, GS1 Datamatrix...) for secondary packages of non-porous surfaces, such as non-porous cases, cardboard trays with strech film and plastic bags, etc.