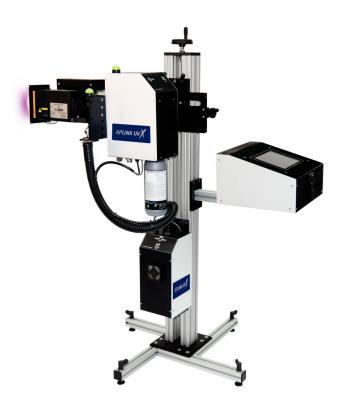

"Developed to print directly on non-porous surfaces such as cases, trays, films, etc."

UBS **APLINK UVX** High Resolution Inkjet Printer, with integrated UV LED Curing System, is developed to print directly on non-porous surfaces such as coated cases, trays, films, etc.

**APLINK UVX** incorporates an exclusively designed UV LED Curing System providing UV LED-based ink instant polimerization.

Designed and manufactured to print texts, images, logos, symbols and any 100% readable 1D/2D barcodes compatible with GS1 standards (GTIN13, GTIN14, G21-128, GS1 Datamatrix...) for secondary packages of non-porous surfaces, such as non-porous cases, cardboard trays with strech film and plastic bags, etc.

4th generation piezo electric print head allows printing messages up to 72mm height, of high contrast, using UV LED-based ink, at resolutions up to 185x720 dpi and speed up to 60/min.

Thanks to its modular design, **APLINK UVX** allows simultaneous use of 1 to 4 printheads connected to one controller with 10.1" full color touch screen and intuitive graphic interface, that allows operate each printhead independently.

**APLINK UVX** is easy to install and integrate into any production line. UBS message editor (WYSIWYG) UBS Designer Pro and UBS Print Manager provide wide range of customized communication solution with any DDBB known on the market.

**APLINK UVX** Printer, can also work in standalone mode, uploading the messages through USB drive.

APLINK UV LED