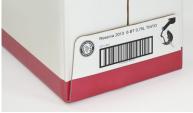

**APLINK UVX** incorporates an exclusively designed UV LED Curing System providing UV LED-based ink instant polimerization.

Designed and manufactured to print texts, images, logos, symbols and any 100% readable 1D/2D barcodes compatible with GS1 standards (GTIN13, GTIN14, G21-128, GS1 Datamatrix...) for secondary packages of non-porous surfaces, such as non-porous cases, cardboard trays with strech film and plastic bags, etc.

### **Printing module features**

| PRINTING HEIGHT                           | 72 mm (2.83")                                                                          |
|-------------------------------------------|----------------------------------------------------------------------------------------|
| PRINTING SPEED                            | Up to 60 m / min (197 ft/min)                                                          |
| RESOLUTION (vertical / horizontal)        | 185 dpi / up to 720 dpi                                                                |
| PRINTING CAPACITY                         | Up to 2 prints per second                                                              |
| DISTANCE (between print head and surface) | Max 5 mm (0.2")                                                                        |
| BARCODES                                  | GTIN13, GTIN14, GS1 DATAMATRIX, GS1-128, CODE 39, 2/5<br>ITERLEAVED, QR, PDF417, etc.  |
| DATA                                      | Fixed or variable text (BB date, counters,Batch Number formulas<br>etc.) logos, images |
| PRINTHEAD POSITION                        | Side, Top, tilted up to 90°                                                            |
| OPTIONS & ACCESSORIES                     | External encoder kit, light and acoustic beacon alarm, Low temperature kit.            |